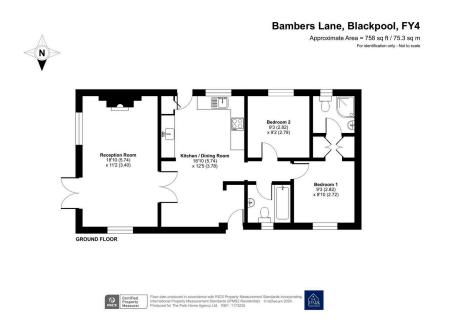

A stunning brand new two double bedroom(40'x20') park home bungalow located on this select, gated development with close to the coastal beaches in Blackpool. There are both residential and holiday homes on the park and it is open 365 days/12 months of the year. This home is one of a limited number of holiday show homes available to view and purchase immediately. This 'Image' design is built by OMAR Park homes and boasts fully furnished and spacious accommodation including a generous lounge, Kitchen with integrated appliances, a dining area, part vaulted ceilings, two double bedrooms with the master having an ensuite shower room and walk in wardrobe area, a further bathroom and there is double glazing and gas central heating. Externally there are small easy to manage garden areas to all sides and parking to the side of the home.