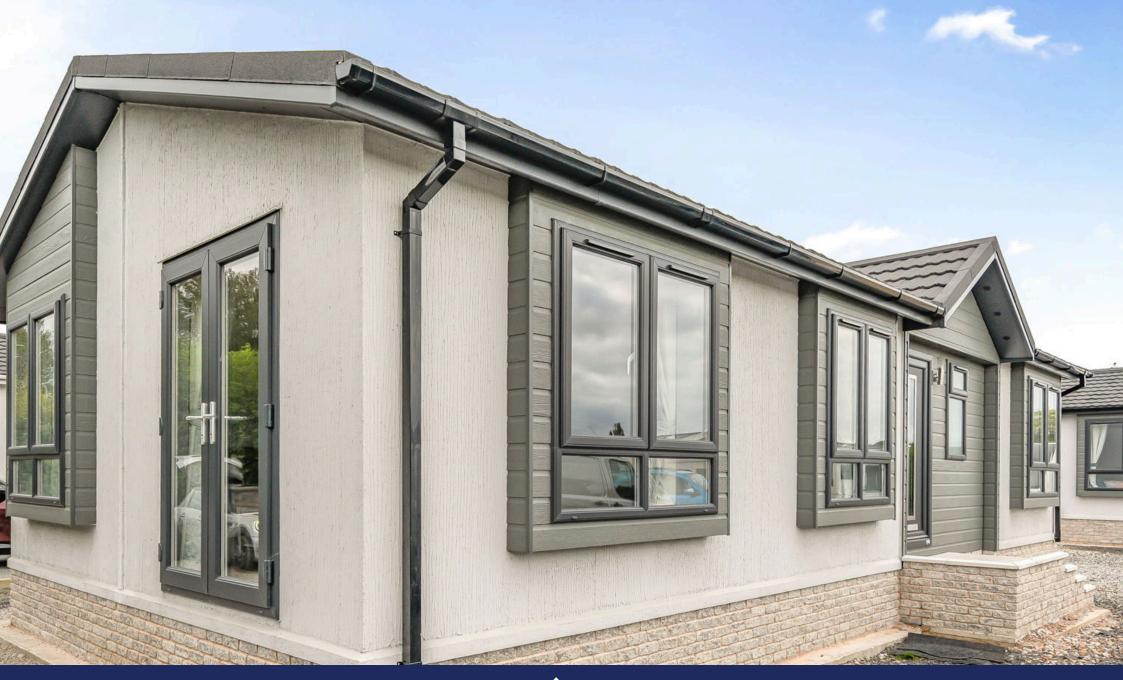

- Brand New Detached Park Home
- Park Open 365 days/12 months of the year
- Ensuite and Walk-in Wardrobe
- Area
- Double Glazing

- OMAR 'Image' Design (40'x20')
- · Two Double Bedrooms
- Modern Fitted Kitchen With **Appliances**
- Spacious Lounge and Dining Home Comes Fully Furnished
  - Pet Friendly Park

A stunning brand new two double bedroom(40'x20') park home bungalow located on this select, gated development with close to the coastal beaches in Blackpool. There are both residential and holiday homes on the park and it is open 365 days/12 months of the year. This home is one of a limited number of holiday show homes available to view and purchase immediately. This 'Image' design is built by OMAR Park homes and boasts fully furnished and spacious accommodation including a generous lounge, Kitchen with integrated appliances, a dining area, part vaulted ceilings, two double bedrooms with the master having an ensuite shower room and walk in wardrobe area, a further bathroom and there is double glazing and gas central heating. Externally there are small easy to manage garden areas to all sides and parking to the side of the home.